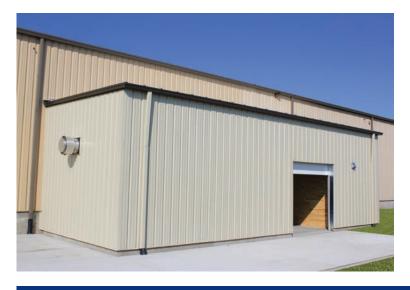

## **Extrusion Excellence**

Ayars & Ayars, Inc. was pleased to be selected to expand and enhance the manufacturing capabilities of Extru-Tech, Inc. Highlighting the abilities of our concrete placement and steel erection crews, scopes of work on this design-build project include: site development, foundations, cast-in-place concrete stem walls, concrete flatwork, steel erection and finishes. Irregardless of a project's size, our clients benefit from our process-driven construction solutions.

## **Project Details**

- Location: Sabetha, Kansas
- Size: 2 1,000 sq. ft. Additions
- Type of Construction:
  Pre-Engineered Metal Building
- Project Completion: 2012
- Extru-Tech® produces and markets one of the industry's most complete lines of extrusion processing systems.