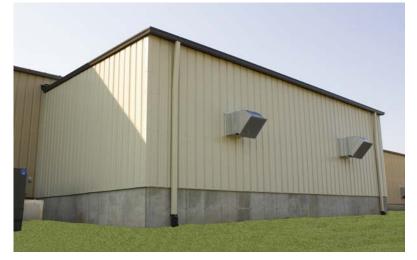

## **Extrusion Excellence**

Ayars & Ayars, Inc. was pleased to be selected to expand and enhance the manufacturing capabilities of Extru-Tech, Inc. Highlighting the abilities of our concrete placement and steel erection crews, scopes of work on this design-build project include: site development, foundations, cast-in-place concrete stem walls, concrete flatwork, steel erection and finishes. Irregardless of a project's size, our clients benefit from our process-driven construction solutions.

## **Project Details**

- Location: Sabetha, Kansas
- Size: 2 1,000 sq. ft. Additions
- Type of Construction:
  Pre-Engineered Metal Building
- Project Completion: 2012
- Extru-Tech® produces and markets one of the industry's most complete lines of extrusion processing systems.