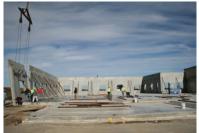

## **Tilted Growth**

Ayars & Ayars, Inc. completed an addition to Extru-Tech's existing manufacturing facility in Sabetha, Kansas. The 14,900 sq. ft. tilt-up facility will mainly be used as office space for Extru-Tech employees. We have also completed addition projects at other existing Extru-Tech facilities in the past.

## **Project Details**

- Location: Sabetha, Kansas
- Size: 14,900 sq. ft.
- Type of Construction: Tilt-Up
- Project Completion: 2015
- Extru-Tech has been a manufacturer of coolers, dryers, extrusion cooking systems, and many other products for over twenty-five years.