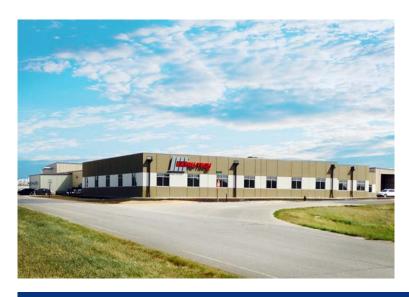

## **Tilted Growth**

Ayars & Ayars, Inc. completed an addition to Extru-Tech's existing manufacturing facility in Sabetha, Kansas. The 14,900 sq. ft. tilt-up facility will mainly be used as office space for Extru-Tech employees. We have also completed addition projects at other existing Extru-Tech facilities in the past.

## **Project Details**

- Location: Sabetha, Kansas
- Size: 14,900 sq. ft.
- Type of Construction: Tilt-Up
- Project Completion: 2015
- Extru-Tech has been a manufacturer of coolers, dryers, extrusion cooking systems, and many other products for over twenty-five years.