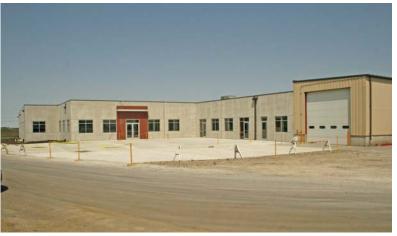

## **Tilted Growth**

Ayars & Ayars, Inc. completed an addition to Extru-Tech's existing manufacturing facility in Sabetha, Kansas. The 14,900 sq. ft. tilt-up facility will mainly be used as office space for Extru-Tech employees. We have also completed addition projects at other existing Extru-Tech facilities in the past.

## **Project Details**

- Location: Sabetha, Kansas
- Size: 14,900 sq. ft.
- Type of Construction: Tilt-Up
- Project Completion: 2015
- Extru-Tech has been a manufacturer of coolers, dryers, extrusion cooking systems, and many other products for over twenty-five years.