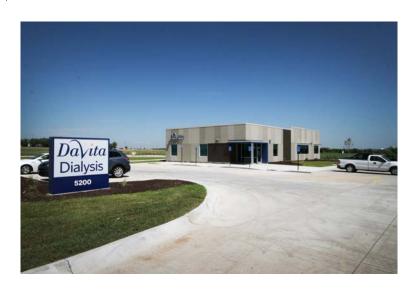

## Davita - Renal Treatment Centers

## **Healing Power**

Ayars & Ayars, Inc. was once again chosen to complete a design/build project within Northgate Crossing on the North edge of Beatrice, NE. This time for Davita - Renal Treatment Centers. This 5,800 sq. ft. facility will include seven dialysis stations along with two home training rooms. Ayars & Ayars, Inc. provided a complete building shell for the facility with scopes of work including: site development, foundations, steel erection, concrete flatwork, MEP servicer, exterior finishes and landscaping.

## **Project Details**

- Location:
  Beatrice, Nebraska
- Size: 5,800 sq. ft.
- Type of Construction: Conventional Steel
- Project Completion: 2016
- The Kidney Care Resource Chosen by 7 Million People