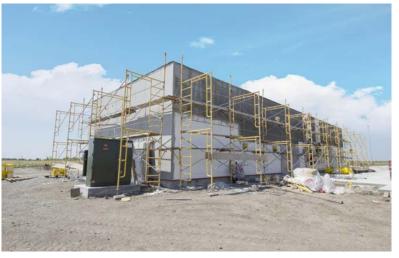

## **Healing Power**

Ayars & Ayars, Inc. was once again chosen to complete a design/build project within Northgate Crossing on the North edge of Beatrice, NE. This time for Davita - Renal Treatment Centers. This 5,800 sq. ft. facility will include seven dialysis stations along with two home training rooms. Ayars & Ayars, Inc. provided a complete building shell for the facility with scopes of work including: site development, foundations, steel erection, concrete flatwork, MEP servicer, exterior finishes and landscaping.