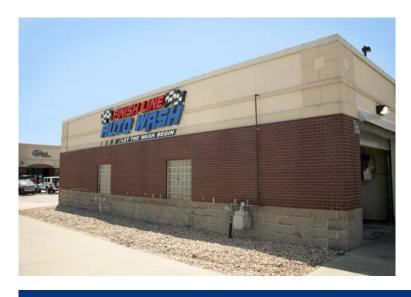

## Coddington Finish Line Carwash

## **Photo Finish**

Helping Lincoln keep it's cars clean is the goal of this car wash. As part of a large retail development, the free-standing carwash is designed to reflect the surrounding architecture and features two "touchless" wash bays and a central mechanical room. Masonry construction helps ensure a durable, long lasting facility while providing an attractive, "customer friendly" environment.

## **Project Details**

- Location: Lincoln, Nebraska
- Size: 2,352 sq. ft.
- Type of Construction:
  Masonry Construction
- Project Completion: 2002
- A car wash is more than a note on your to-do list at Finish Line Carwash it's an experience.