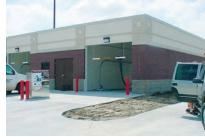

## **Photo Finish**

Helping Lincoln keep it's cars clean is the goal of this car wash. As part of a large retail development, the free-standing carwash is designed to reflect the surrounding architecture and features two "touchless" wash bays and a central mechanical room. Masonry construction helps ensure a durable, long lasting facility while providing an attractive, "customer friendly" environment.

## **Project Details**

- Location: Lincoln, Nebraska
- Size: 2,352 sq. ft.
- Type of Construction:
  Masonry Construction
- Project Completion: 2002
- A car wash is more than a note on your to-do list at Finish Line Carwash it's an experience.