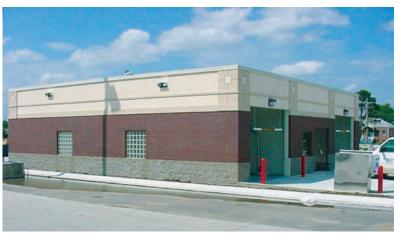

## **Photo Finish**

Helping Lincoln keep it's cars clean is the goal of this car wash. As part of a large retail development, the free-standing carwash is designed to reflect the surrounding architecture and features two "touchless" wash bays and a central mechanical room. Masonry construction helps ensure a durable, long lasting facility while providing an attractive, "customer friendly" environment.

## **Project Details**

- Location: Lincoln, Nebraska
- Size: 2,352 sq. ft.
- Type of Construction:
  Masonry Construction
- Project Completion: 2002
- A car wash is more than a note on your to-do list at Finish Line Carwash it's an experience.