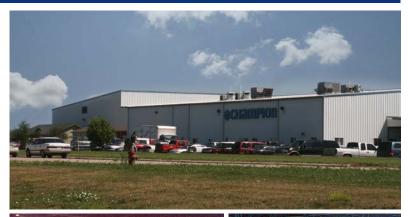

## **Pre-Built Homes**

This expansive facility is headquarters for Champion Homes, a leader in mobile and modular home production. Raw materials stage on a rail track system at one end of the building and emerge on the other end approximately one day later, ready for transport to the customer's chosen location. The entire process can be observed from a second floor office mezzanine on the west side of the building. The project included exterior paving, and a staging area for units awaiting transportation.

## **Project Details**

- Location:
  York, Nebraska
- Size: 163,050 sq. ft.
- Type of Construction:
  Pre-Engineered Metal Building
- Project Completion: 1997
- Champion Home Builders, Inc. believes in "Building American dreams one home at a time".