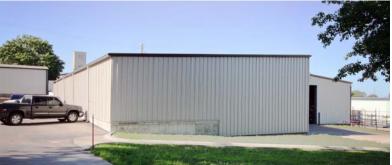

## No Challenge Too Small

Ayars & Ayars, Inc. was called upon when Central Lumber Sales was in need of more warehouse and manufacturing space. We constructed a Butler® Pre-Engineered Metal Building addition that not only added extra space but also overcame a big challenge by re-configuring one area of the existing roof to create an overall gabled roof over the entire building. Installation of new tile floors and a fresh coat of paint in the existing bathrooms were the finishing touches to this project.