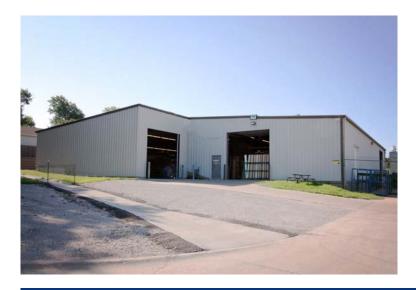

## No Challenge Too Small

Ayars & Ayars, Inc. was called upon when Central Lumber Sales was in need of more warehouse and manufacturing space. We constructed a Butler® Pre-Engineered Metal Building addition that not only added extra space but also overcame a big challenge by re-configuring one area of the existing roof to create an overall gabled roof over the entire building. Installation of new tile floors and a fresh coat of paint in the existing bathrooms were the finishing touches to this project.

## **Project Details**

- Location: Lincoln, Nebraska
- Size: 5,994 sq. ft.
- Type of Construction:
  Pre-Engineered Metal Building
- Project Completion: 2011
- Central Sales (CLS) sells wholesale building products to dealers in Nebraska, Northern Kansas and Western Iowa.