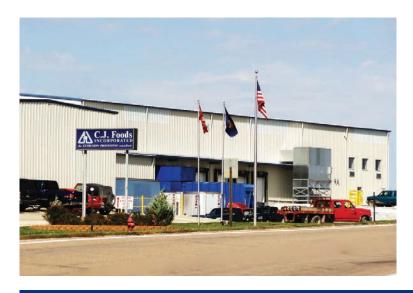

## C.J. Foods, Inc.

## Only the Finest

Ayars & Ayars, Inc. is pleased to have been selected design-builder for this expansion of C.J. Foods Pawnee City facility. The pre-engineered metal building addition enabled C.J. Foods. to expand their position as a custom contract manufacturing service provider for the Super Premium Pet Food industry. Groundbreaking ceremonies were held on December 15, 2010 and the the new facility began production in October, 2011.

## **Project Details**

- Location:
  Pawnee City, Nebraska
- Size: 86,250 sq. ft.
- Type of Construction:
  Pre-Engineered Metal Building
- Project Completion: 2011
- For more than 25 years C.J.
  Foods has been the premier provider of functional, all natural and organic pet food.