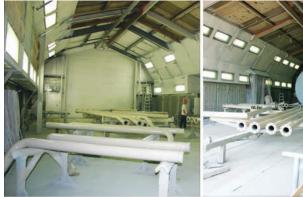

## Making it Work

Once the new machine shop project was completed, it was time to enlarge and convert the vacated space into a state of the art paint booth. Due to the nature of the coatings CON-E-CO uses, indoor air quality for the workers, fire suppression, and environmental air quality were all challenges successfully addressed during this design-build project.