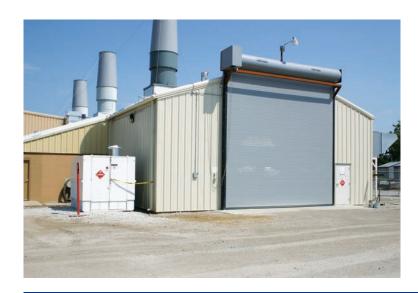

## CON-E-CO Paint Booth

## Making it Work

Once the new machine shop project was completed, it was time to enlarge and convert the vacated space into a state of the art paint booth. Due to the nature of the coatings CON-E-CO uses, indoor air quality for the workers, fire suppression, and environmental air quality were all challenges successfully addressed during this design-build project.

## **Project Details**

- Location:
  Blair, Nebraska
- Size: 1,000 sq. ft.
- Type of Construction:
  Pre-Engineered Metal Building
- Project Completion: 2006
- CON-E-CO's concrete plants can be found throughout the world.