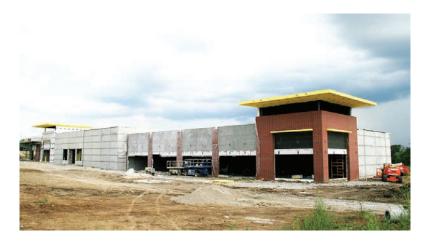

## Versatility

Developers are discovering that tilt-up constuction is a cost effective, durable and versatile solution for retail development. Ayars & Ayars, Inc, a pioneer of tilt-up construction, was pleased to be chosen as the builder's shell subcontractor for this multi-tenant facility. Our scopes of work included: foundations, concrete flatwork, tilt-up walls, and steel erection.

## **Project Details**

- Location: Lincoln, Nebraska
- Size: 37,808 sq. ft.
- Type of Construction: Tilt-Up
- Project Completion: 2007
- Let Ayars & Ayars, Inc. help you open your next "retail destination"