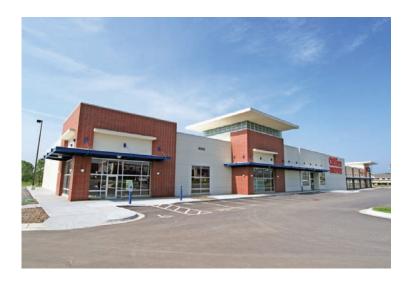

## Apple's Way

## Versatility

Developers are discovering that tilt-up constuction is a cost effective, durable and versatile solution for retail development. Ayars & Ayars, Inc, a pioneer of tilt-up construction, was pleased to be chosen as the builder's shell subcontractor for this multi-tenant facility. Our scopes of work included: foundations, concrete flatwork, tilt-up walls, and steel erection.

## **Project Details**

- Location: Lincoln, Nebraska
- Size: 37,808 sq. ft.
- Type of Construction: Tilt-Up
- Project Completion: 2007
- Let Ayars & Ayars, Inc. help you open your next "retail destination"