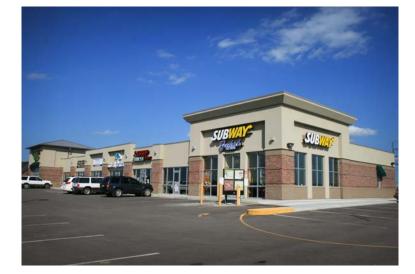

## **Retail Crossing Ahead**

Ayars & Ayars, Inc. was pleased to be design-builder for Waverly's newest retail facility. Construction began on this conventionally constructed building in October of 2007 and the building shell was competed early April 2008. The development's first tenant is already open for business and plans are underway for two of the remaining spaces. Ayars & Ayars, Inc. scopes of work on this project include: site development, foundations, steel erection, carpentry, exterior finishes, masonry, interior finishes, concrete flat work, paving and landscaping.