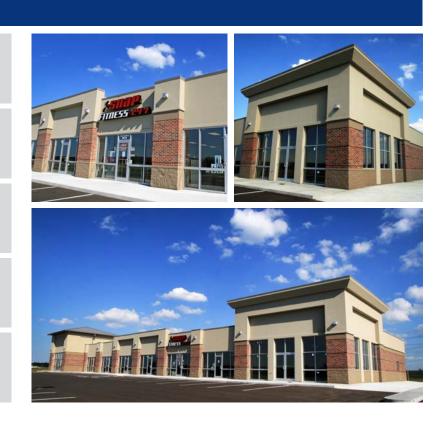

## **Retail Crossing Ahead**

Ayars & Ayars, Inc. was pleased to be design-builder for Waverly's newest retail facility. Construction began on this conventionally constructed building in October of 2007 and the building shell was competed early April 2008. The development's first tenant is already open for business and plans are underway for two of the remaining spaces. Ayars & Ayars, Inc. scopes of work on this project include: site development, foundations, steel erection, carpentry, exterior finishes, masonry, interior finishes, concrete flat work, paving and landscaping.