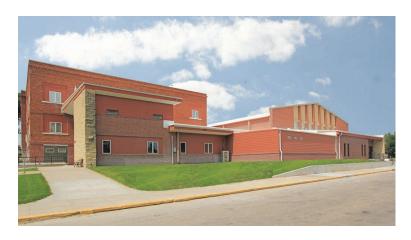

## Modern Management

Highlighting our Construction Management abilities, our enhancements to the overall educational environment in Wauneta Public Schools included: main office renovations, new locker rooms, improved athletic training facilities, concession stand, new connector link between two existing buildings and improved ADA compliance. Closed-circuit television enables fans to follow the action in the gym while they patronize the concession stand.

## **Project Details**

- Location:
  Wauneta, Nebraska
- Size: 12,000 sq. ft.
- Type of Construction: Masonry Construction
- Project Completion: 2011
- ➤ Home of the Broncos