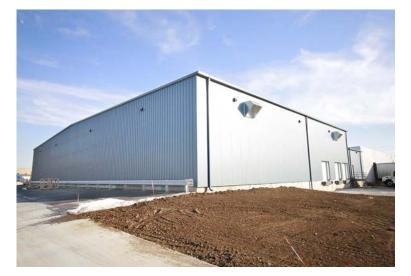

## Adding On!

Ayars & Ayars, Inc. partnered with WSM to provide design/build services for an addition and remodel to their facility in Omaha, NE. The addition includes 10" thick concrete floors reinforced with rebar to ensure strength to withstand the high volume forklift traffic. It is constructed using pre-engineered steel. We installed new lighting in the existing storefront and painted interior and exterior walls. Our talented design team was able to establish one aesthetically pleasing concept to tie the existing facility and the addition together seamlessly.

## **Project Details**

 $\triangleright$ 

 $\triangleright$ 

Size: Addition: 21,500 sq. ft. Remodel: 3,950 sq. ft.

Type of Construction:
-Pre-Engineered Metal Building
-Interior Renovation

Project Completion: 2017