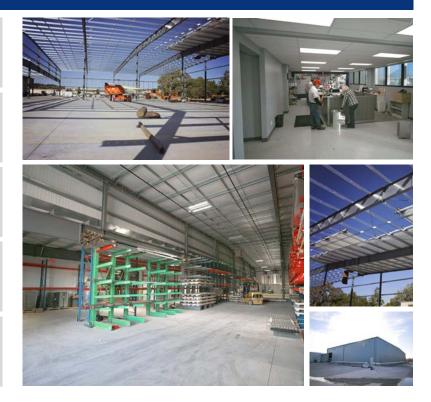

## Adding On!

Ayars & Ayars, Inc. partnered with WSM to provide design/build services for an addition and remodel to their facility in Omaha, NE. The addition includes 10" thick concrete floors reinforced with rebar to ensure strength to withstand the high volume forklift traffic. It is constructed using pre-engineered steel. We installed new lighting in the existing storefront and painted interior and exterior walls. Our talented design team was able to establish one aesthetically pleasing concept to tie the existing facility and the addition together seamlessly.

## **Project Details**

 $\triangleright$ 

 $\triangleright$ 

Size: Addition: 21,500 sq. ft. Remodel: 3,950 sq. ft.

Type of Construction:
-Pre-Engineered Metal Building
-Interior Renovation

Project Completion: 2017