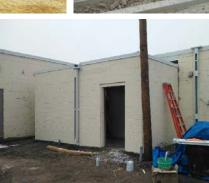

## Going UP!

Ayars & Ayars, Inc. has partnered with Vertical Limit to complete multiple projects. These projects include constructing various types of shelters to house the electrical panels that control the wireless towers built by Vertical Limit. The shelter construction type differ from one project to the next. For example: Stick frame, block frame, stick frame with brick siding, etc. Our scope of work generally include wood frame construction, block and brick installation, metal stud install, and FRP paneling. We hope to partner again in the future to ensure Vertical Limit's projects get done in a timely manner and within their budget.