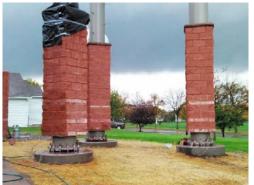

## Going UP!

Ayars & Ayars, Inc. has partnered with Vertical Limit to complete multiple projects. These projects include constructing various types of shelters to house the electrical panels that control the wireless towers built by Vertical Limit. The shelter construction type differ from one project to the next. For example: Stick frame, block frame, stick frame with brick siding, etc. Our scope of work generally include wood frame construction, block and brick installation, metal stud install, and FRP paneling. We hope to partner again in the future to ensure Vertical Limit's projects get done in a timely manner and within their budget.