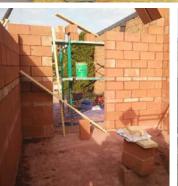

## Going UP!

Ayars & Ayars, Inc. has partnered with Vertical Limit to complete multiple projects. These projects include constructing various types of shelters to house the electrical panels that control the wireless towers built by Vertical Limit. The shelter construction type differ from one project to the next. For example: Stick frame, block frame, stick frame with brick siding, etc. Our scope of work generally include wood frame construction, block and brick installation, metal stud install, and FRP paneling. We hope to partner again in the future to ensure Vertical Limit's projects get done in a timely manner and within their budget.