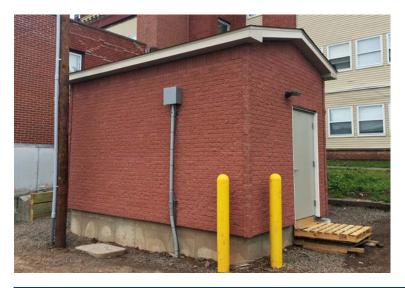

## Going UP!

Ayars & Ayars, Inc. has partnered with Vertical Limit to complete multiple projects. These projects include constructing various types of shelters to house the electrical panels that control the wireless towers built by Vertical Limit. The shelter construction type differ from one project to the next. For example: Stick frame, block frame, stick frame with brick siding, etc. Our scope of work generally include wood frame construction, block and brick installation, metal stud install, and FRP paneling. We hope to partner again in the future to ensure Vertical Limit's projects get done in a timely manner and within their budget.

## **Project Details**

- Location:
  Brooklyn Park, MN
  Duluth, MN
  Sauk Rapids, MN
- Fargo, ND Minot, ND Williston, ND
- Size: 400 sq. ft.
- Type of Construction: Special Projects Group
- Project Completion: 2016
- Vertical Limit is a privately owned and operated construction and services company.