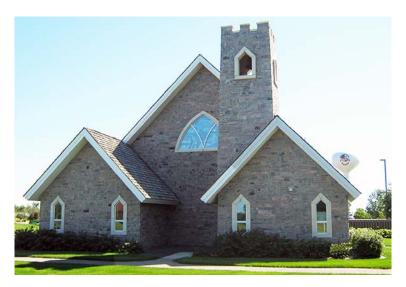

## Tiowakan Spiritual Center

## **Tightly Sealed**

Highlighting the abilities of our masons, the goal of this project was to stop water infiltration into the tower roof and restore the integrity of the facility's masonry. We believe self performance provides us with better control of project scheduling and sets the standard for quality workmanship.

## **Project Details**

- Location:
  Prior Lake, Minnesota
- Size: 11,000 sq. ft.
- Type of Construction: Masonry Renovation
- Project Completion: 2011
- The Tiowakan Spiritual Center plays a key role in the spiritual life of the Shakopee Mdewakanton Sioux Community.