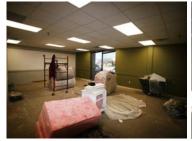

## **Unifying Community**

Ayars & Ayars, Inc. and Christ Community Church have teamed up once again to renovate a building on The Church's campus, referred to as 'The Porch'. The Church has worked with our Special Projects Group in the past and trusted we could deliver with our on time and on budget, high standard of quality once again. One section of this project included a demolition and rebuild of the west wing to better suit the needs of the owner. The other portion of the project included bringing the current east wing of the structure up to code to comply with the addition of ADA concrete ramps.