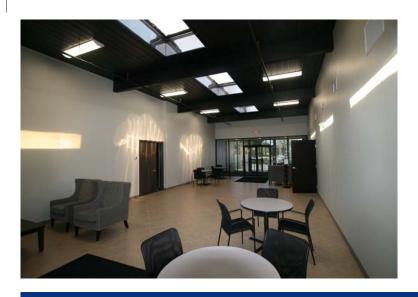

## **Unifying Community**

Ayars & Ayars, Inc. and Christ Community Church have teamed up once again to renovate a building on The Church's campus, referred to as 'The Porch'. The Church has worked with our Special Projects Group in the past and trusted we could deliver with our on time and on budget, high standard of quality once again. One section of this project included a demolition and rebuild of the west wing to better suit the needs of the owner. The other portion of the project included bringing the current east wing of the structure up to code to comply with the addition of ADA concrete ramps.

## **Project Details**

- Location:
  Omaha, Nebraska
- Size: 23,000 sq. ft.
- Type of Construction: Tenant Finish
- Project Completion: 2017
- "The Porch" is leased out to a number of counseling groups as well as many other groups!