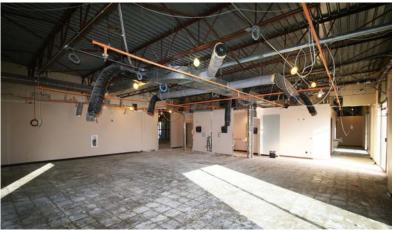

## **Unifying Community**

Ayars & Ayars, Inc. and Christ Community Church have teamed up once again to renovate a building on The Church's campus, referred to as 'The Porch'. The Church has worked with our Special Projects Group in the past and trusted we could deliver with our on time and on budget, high standard of quality once again. One section of this project included a demolition and rebuild of the west wing to better suit the needs of the owner. The other portion of the project included bringing the current east wing of the structure up to code to comply with the addition of ADA concrete ramps.