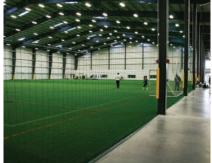

## Let's Kick it

The Speedway Sporting Village is located in southwest Lincoln and the family-friendly destination features a large indoor soccer complex, 10 outdoor soccer fields and the Defy Gravity Trampoline Park. The pre-engineered metal building features 180 ft. clear span and Butler Manufaturing Sky Light System. The Sporting Village provides Lincoln with a new mecca for youth sports, tournaments, and community events.