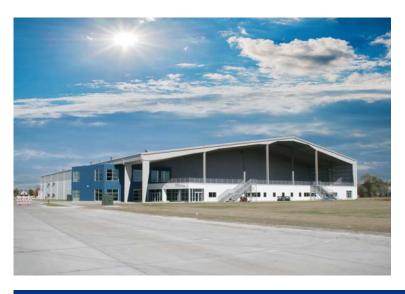

## Speedway Sporting Village Fieldhouse

## Let's Kick it

The Speedway Sporting Village is located in southwest Lincoln and the family-friendly destination features a large indoor soccer complex, 10 outdoor soccer fields and the Defy Gravity Trampoline Park. The pre-engineered metal building features 180 ft. clear span and Butler Manufaturing Sky Light System. The Sporting Village provides Lincoln with a new mecca for youth sports, tournaments, and community events.

## **Project Details**

- Location:
  Lincoln, Nebraska
- Size:
  Soccer Complex- 96,200 sq. ft.
  Defy Gravity- 34,281 sq. ft.
- Type of Construction:
  Pre-Engineered Metal Building
- Project Completion: 2014
- The Speedway Sporting Village will always put youth first by providing a family-friendly place for sports and entertainment.