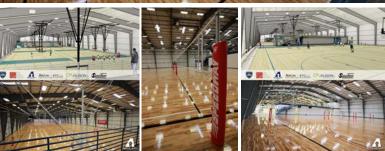

## Tip Off and Serve

Speedway Sporting Village is the hub of everything sports in Lincoln, NE. Ayars & Ayars, Inc. was excited to work with Speedway Properties again to finish their basketball / volleyball sports complex. The facility consists of eight basketball courts or 12 volleyball courts, and two collegiate sized courts are also possible. There is also three mezzanines which is enough seating to account for about 1,300 visitors. This facility now provides a great venue to host major volleyball or basketball events right in the heart of the capital city.