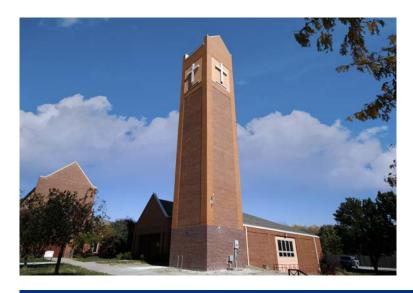

## Southern Heights Bell Tower

## **Building Up Hope**

The 68 foot 8 inch CMU structure features a brick facade, showcasing the work of our masonry crews. While the building will primarily serve as a bell tower for the Southern Heights Baptist Church of Lincoln, it will also house Verizon cell equipment. This will allow greater cell phone service to those in the area.

## **Project Details**

- Location:
  Lincoln, Nebraska
- Size: 144 sq. ft.
- Type of Construction: Masonry
- Project Completion: 2015
- Individually and together, we form the mosaic that is Southern Heights. Might you find a place in this picture?