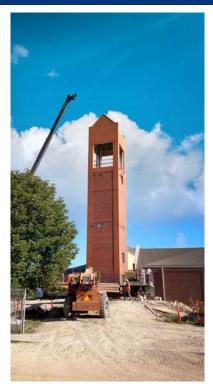

## **Building Up Hope**

The 68 foot 8 inch CMU structure features a brick facade, showcasing the work of our masonry crews. While the building will primarily serve as a bell tower for the Southern Heights Baptist Church of Lincoln, it will also house Verizon cell equipment. This will allow greater cell phone service to those in the area.