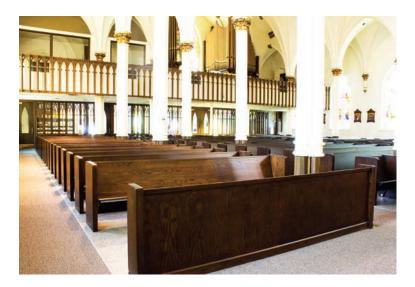

## Underfoot

Our Special Projects Group was selected to upgrade and enhance the floor coverings, renovate the church pews and replace the glass between the Nave and the Narthex. Our scopes of work included: removal and refinishing of the church pews, carpet, vinyl and tile installation, re-install pews and glass installation. Our schedule phased the project in three stages, assuring the church would be able to continue it's mission throughout the construction process.