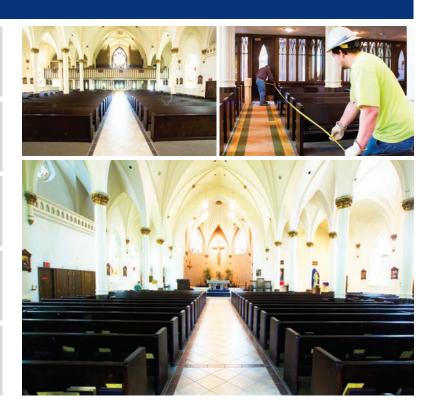

## Underfoot

Our Special Projects Group was selected to upgrade and enhance the floor coverings, renovate the church pews and replace the glass between the Nave and the Narthex. Our scopes of work included: removal and refinishing of the church pews, carpet, vinyl and tile installation, re-install pews and glass installation. Our schedule phased the project in three stages, assuring the church would be able to continue it's mission throughout the construction process.