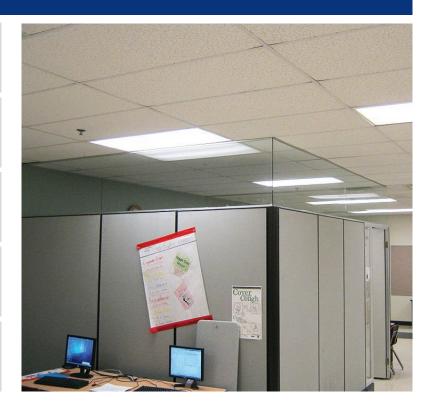

## **ImPACTful Enhancements**

The goal of this project was to enhance privacy without disrupting the existing office and lighting dynamics. Ayars & Ayars Inc's Special Projects Group specializes in rapid response and cost-effective solutions for the minor modifications and repairs that make workflow more efficient.

## **Project Details**

- Location:
  Ramsey, Minnesota
- Size: 22 sq. ft.
- Type of Construction: Interior Enhancement
- Project Completion: 2012
- PACT charter school focuses on preparing students for life-long learning and positive character development.