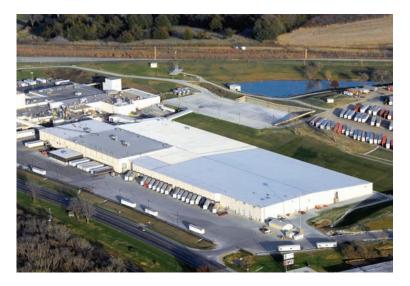

## Pet Food Paradise

Facilitating improvements to the warehousing and shipping departments of Nestlé Purina Pet Care was the goal of this pre-engineered building addition. The structure features 20 loading docks designed to increase the number of product shipments while easing truck traffic congestion around the plant. Additionally, space was created for facility maintenance offices as well as a full sized trailer wash bay. Construction started in November 2007 and completed in July of 2008.