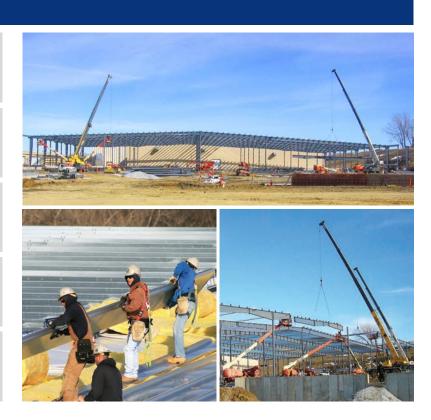

## Pet Food Paradise

Facilitating improvements to the warehousing and shipping departments of Nestlé Purina Pet Care was the goal of this pre-engineered building addition. The structure features 20 loading docks designed to increase the number of product shipments while easing truck traffic congestion around the plant. Additionally, space was created for facility maintenance offices as well as a full sized trailer wash bay. Construction started in November 2007 and completed in July of 2008.