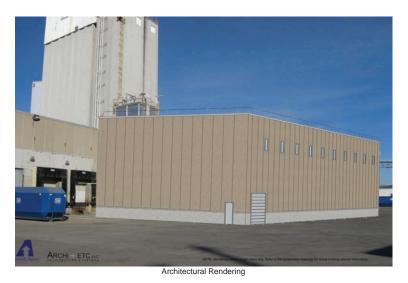

## It's in the Bag

Ayars & Ayars, Inc. was pleased to be selected to erect this warehouse addition for Nestlé Purina. Our scopes of work included: structural modification of the existing facility, erecting a single story pre-cast concrete warehouse with pre-cast double tee roof units spanning 60 feet and utilizing structural steel and insulated panels to construct the new trash load-out structure. Two challenges we overcame to complete this project included poor soil conditions and keeping the facility functional throughout the construction process. We are proud of our large number of clients with whom we have completed multiple projects – Nestlé Purina is a prime example.

## **Project Details**

- Location: Clinton, Iowa
- Size: 7,700 sq. ft.
- Type of Construction: Precast Concrete
- Project Completion: 2012
- Nestlé Purina PetCare Company:
  Passionately committed to making pets' lives better.