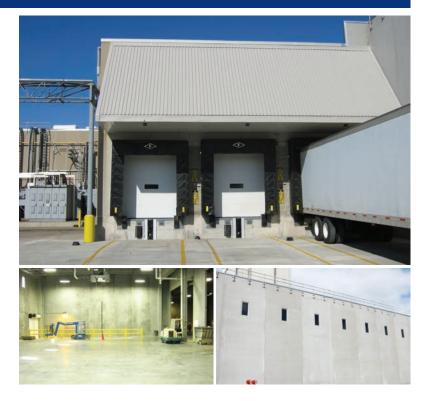

## It's in the Bag

Ayars & Ayars, Inc. was pleased to be selected to erect this warehouse addition for Nestlé Purina. Our scopes of work included: structural modification of the existing facility, erecting a single story pre-cast concrete warehouse with pre-cast double tee roof units spanning 60 feet and utilizing structural steel and insulated panels to construct the new trash load-out structure. Two challenges we overcame to complete this project included poor soil conditions and keeping the facility functional throughout the construction process. We are proud of our large number of clients with whom we have completed multiple projects – Nestlé Purina is a prime example.

## **Project Details**

- Location: Clinton, Iowa
- Size: 7,700 sq. ft.
- Type of Construction: Precast Concrete
- Project Completion: 2012
- Nestlé Purina PetCare Company:
  Passionately committed to making pets' lives better.