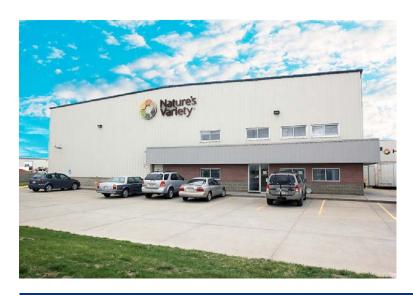

## **Doggone Good Treats**

Historians of Ayars & Ayars, Inc. will immediately recognize a portion of this building as a project we completed in 1995. The new owner re-purposed this facility as a warehouse for their line of pet products but found that the original structure needed to be enlarged to meet their needs. Ayars & Ayars, Inc. is pleased to have been selected to erect this pre-engineered building addition for Nature's Variety. Our scopes of work on this project included: foundations, metal building erection, concrete flat work, paving and interior finishes.

## **Project Details**

- Location: Lincoln, Nebraska
- Size: 23,320 sq. ft.
- Type of Construction:
  Pre- Engineered Metal Building
- Project Completion: 2007
- Nature's Variety strives to provide superior quality, natural protein based pet treats.