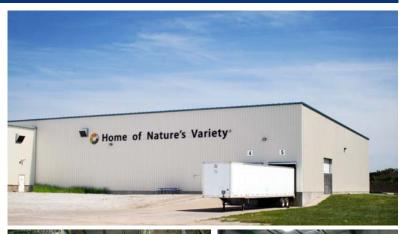

## **Doggone Good Treats**

Historians of Ayars & Ayars, Inc. will immediately recognize a portion of this building as a project we completed in 1995. The new owner re-purposed this facility as a warehouse for their line of pet products but found that the original structure needed to be enlarged to meet their needs. Ayars & Ayars, Inc. is pleased to have been selected to erect this pre-engineered building addition for Nature's Variety. Our scopes of work on this project included: foundations, metal building erection, concrete flat work, paving and interior finishes.

## **Project Details**

- Location: Lincoln, Nebraska
- Size: 23,320 sq. ft.
- Type of Construction:
  Pre- Engineered Metal Building
- Project Completion: 2007
- Nature's Variety strives to provide superior quality, natural protein based pet treats.