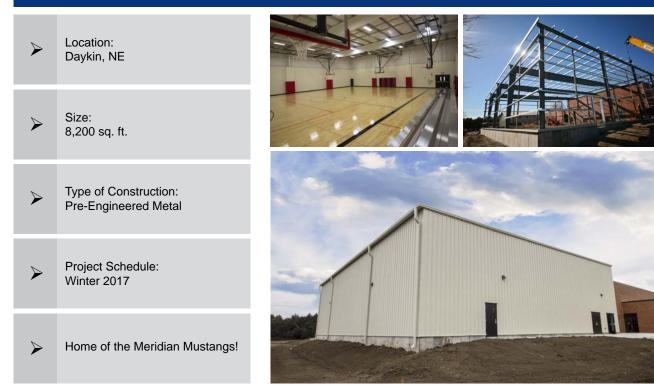

## Tip Off!

Ayars & Ayars, Inc. is happy to announce that we have teamed up with Meridian Public Schools to design and build their new gym addition in Daykin, NE. This pre-engineered metal 8,200 sq. ft. gym addition will be a great resource for the growing K-12 school. By adding a second gym, Meridian Public Schools will gain much needed space to account for all of their current after-school programs. They will also have the space to host tournaments and activities, which wouldn't have been possible before. The new gym will be finished with a high quality maple wood floor that will benefit future Mustangs for generations to come.

## **Project Details**

www.ayarsayars.com