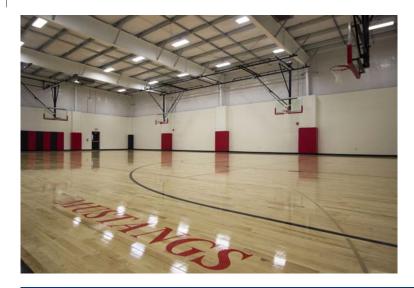

## Tip Off!

Ayars & Ayars, Inc. is happy to announce that we have teamed up with Meridian Public Schools to design and build their new gym addition in Daykin, NE. This pre-engineered metal 8,200 sq. ft. gym addition will be a great resource for the growing K-12 school. By adding a second gym, Meridian Public Schools will gain much needed space to account for all of their current after-school programs. They will also have the space to host tournaments and activities, which wouldn't have been possible before. The new gym will be finished with a high quality maple wood floor that will benefit future Mustangs for generations to come.