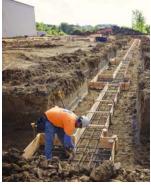

## **Ample Space**

After Lonsdale Packaging signed a new client that would require storage of products within their building, they knew it was time to partner with Ayars & Ayars, Inc. to complete a project to add 20,000 sq. ft. of storage space to their existing facility. This design/build project now provides that much needed space that Lonsdale Packaging demands. Our scope of work included sitework, concrete, metal erection and the installation of the MR-24 Standing Seam roof system by Butler Manufacturing. It also included finishes and the installation of the fire sprinkler system within the new addition.