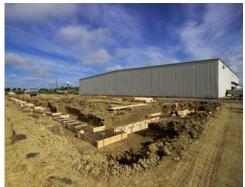

## **Ample Space**

After Lonsdale Packaging signed a new client that would require storage of products within their building, they knew it was time to partner with Ayars & Ayars, Inc. to complete a project to add 20,000 sq. ft. of storage space to their existing facility. This design/build project now provides that much needed space that Lonsdale Packaging demands. Our scope of work included sitework, concrete, metal erection and the installation of the MR-24 Standing Seam roof system by Butler Manufacturing. It also included finishes and the installation of the fire sprinkler system within the new addition.