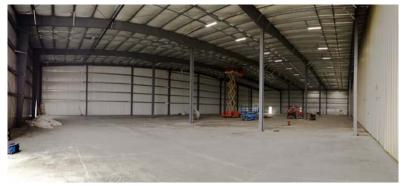

## **Ample Space**

After Lonsdale Packaging signed a new client that would require storage of products within their building, they knew it was time to partner with Ayars & Ayars, Inc. to complete a project to add 20,000 sq. ft. of storage space to their existing facility. This design/build project now provides that much needed space that Lonsdale Packaging demands. Our scope of work included sitework, concrete, metal erection and the installation of the MR-24 Standing Seam roof system by Butler Manufacturing. It also included finishes and the installation of the fire sprinkler system within the new addition.