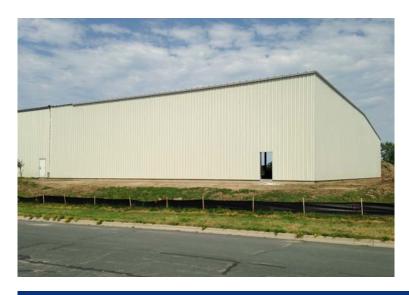

## Lonsdale Packaging Building Addition

## **Ample Space**

After Lonsdale Packaging signed a new client that would require storage of products within their building, they knew it was time to partner with Ayars & Ayars, Inc. to complete a project to add 20,000 sq. ft. of storage space to their existing facility. This design/build project now provides that much needed space that Lonsdale Packaging demands. Our scope of work included sitework, concrete, metal erection and the installation of the MR-24 Standing Seam roof system by Butler Manufacturing. It also included finishes and the installation of the fire sprinkler system within the new addition.

## **Project Details**

- Location: Lonsdale, Minnesota
- Size: 20,000 sq. ft.
- Type of Construction:
  Pre-Engineered Metal Building
- Project Completion: 2017
- At Lonsdale Packaging we offer steadfast warehouseing procedures.