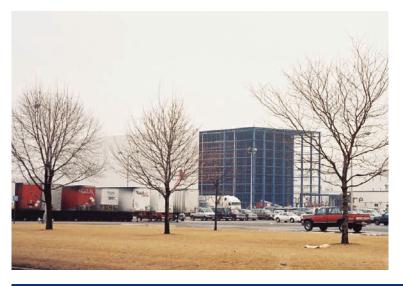

## Pharmaceutical Upgrade

Once again Ayars & Ayars, Inc. will be partnering up with Frazier Industrial on a project. This time they will be working for Lederle Labs in New York about a half hour north of New York City. Frazier Industrial set the rack system to fit the needs of Lederle Labs. Ayars & Ayars, Inc. provided the wall insulation, metal wall panels and trims.

## **Project Details**

- Location:
  Pearl River, New York
- Size: 60 ft. tall
- Type of Construction:
  Rack Building Structural
  Support System
- Project Completion: 1996
- Lederle Labs contributed the Encapsulation Machine which took seven years to build and was the first of its kind in the pharmaceutical industry.