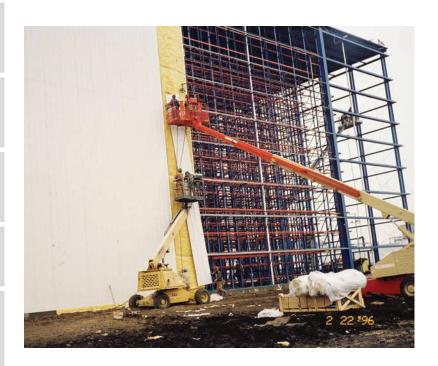

## Pharmaceutical Upgrade

Once again Ayars & Ayars, Inc. will be partnering up with Frazier Industrial on a project. This time they will be working for Lederle Labs in New York about a half hour north of New York City. Frazier Industrial set the rack system to fit the needs of Lederle Labs. Ayars & Ayars, Inc. provided the wall insulation, metal wall panels and trims.

## **Project Details**

- Location:
  Pearl River, New York
- Size: 60 ft. tall
- Type of Construction:
  Rack Building Structural
  Support System
- Project Completion: 1996
- Lederle Labs contributed the Encapsulation Machine which took seven years to build and was the first of its kind in the pharmaceutical industry.