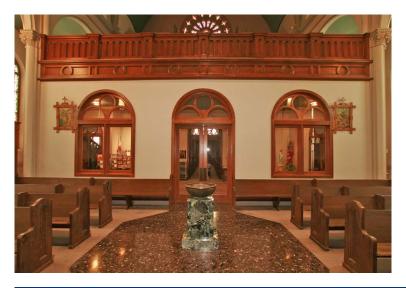

## **Doorways**

Ayars & Ayars, Inc's Special Projects Group was selected to install new doors, windows and millwork between the Nave and Narthex of Immaculate Conception. Creating casework that matched the "look and feel" of the existing sanctuary was critical to the success of this project.

"...acknowledge the professionalism and craftsmanship Special Projects Group exhibited ...The new doors blend in perfectly with our existing millwork... - I have not stopped receiving great complements about the craftsmanship - Rev. John Brancich, F.S.S.P. - Immaculate Conception Catholic Church.