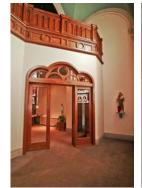

## **Doorways**

Ayars & Ayars, Inc's Special Projects Group was selected to install new doors, windows and millwork between the Nave and Narthex of Immaculate Conception. Creating casework that matched the "look and feel" of the existing sanctuary was critical to the success of this project.

"...acknowledge the professionalism and craftsmanship Special Projects Group exhibited ...The new doors blend in perfectly with our existing millwork... - I have not stopped receiving great complements about the craftsmanship - Rev. John Brancich, F.S.S.P. - Immaculate Conception Catholic Church.