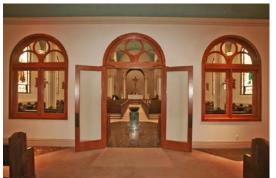

## **Doorways**

Ayars & Ayars, Inc's Special Projects Group was selected to install new doors, windows and millwork between the Nave and Narthex of Immaculate Conception. Creating casework that matched the "look and feel" of the existing sanctuary was critical to the success of this project.

"...acknowledge the professionalism and craftsmanship Special Projects Group exhibited ...The new doors blend in perfectly with our existing millwork... - I have not stopped receiving great complements about the craftsmanship - Rev. John Brancich, F.S.S.P. - Immaculate Conception Catholic Church.