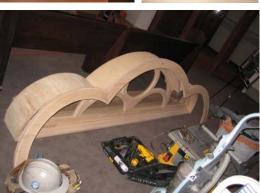

## **Doorways**

Ayars & Ayars, Inc's Special Projects Group was selected to install new doors, windows and millwork between the Nave and Narthex of Immaculate Conception. Creating casework that matched the "look and feel" of the existing sanctuary was critical to the success of this project.