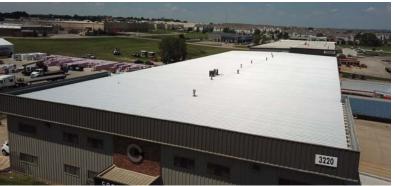

## **Green Thumb**

Ayars & Ayars, Inc. has collaborated on several projects with Greenleaf Properties throughout Lincoln, NE. We constructed this original facility and were excited to be selected for the reroof project. The new Butlerib-II Roof System, which includes a moisture protection barrier, is installed on top of the existing roof. By placing the new roof system directly on top of the existing roof, it allows the building to remain operational while also speeding up the entire construction process. Our scope of work included site work and metals.

## **Project Details**

- Location: Lincoln, Nebraska
- Size: 25,400 sq. ft.
- Type of Construction:
  Pre-Engineered Metal Building
- Project Completion: 2018
- Greenleaf Properties (GLP) is a full-service commercial real estate firm in Lincoln, Nebraska serving clients throughout the area.