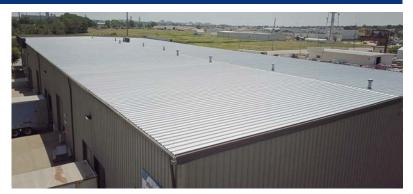

## **Green Thumb**

Ayars & Ayars, Inc. has collaborated on several projects with Greenleaf Properties throughout Lincoln, NE. We constructed this original facility and were excited to be selected for the reroof project. The new Butlerib-II Roof System, which includes a moisture protection barrier, is installed on top of the existing roof. By placing the new roof system directly on top of the existing roof, it allows the building to remain operational while also speeding up the entire construction process. Our scope of work included site work and metals.

## **Project Details**

- Location: Lincoln, Nebraska
- Size: 25,400 sq. ft.
- Type of Construction:
  Pre-Engineered Metal Building
- Project Completion: 2018
- Greenleaf Properties (GLP) is a full-service commercial real estate firm in Lincoln, Nebraska serving clients throughout the area.