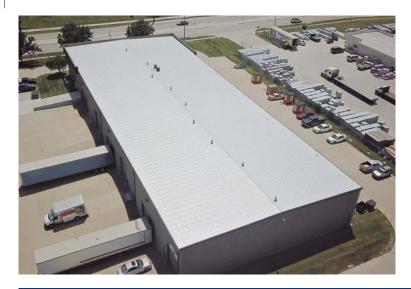

## **Green Thumb**

Ayars & Ayars, Inc. has collaborated on several projects with Greenleaf Properties throughout Lincoln, NE. We constructed this original facility and were excited to be selected for the reroof project. The new Butlerib-II Roof System, which includes a moisture protection barrier, is installed on top of the existing roof. By placing the new roof system directly on top of the existing roof, it allows the building to remain operational while also speeding up the entire construction process. Our scope of work included site work and metals.

## **Project Details**

- Location: Lincoln, Nebraska
- Size: 25,400 sq. ft.
- Type of Construction:
  Pre-Engineered Metal Building
- Project Completion: 2018
- Greenleaf Properties (GLP) is a full-service commercial real estate firm in Lincoln, Nebraska serving clients throughout the area.