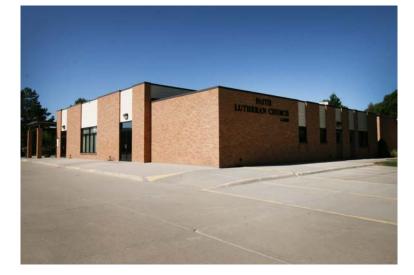

## Faith Lutheran Church

## **Expanding Fellowship**

Originally built in the 1960's, the demands of a growing congregation required Faith Lutheran to expand and renovate it's facilities. The new addition creates space for a multi-purpose room, additional classrooms, full kitchen and staff offices. Special attention was given to integrating the new structure into the existing church; protecting and relocating trees that were sacred to the congregation. The daily activities of the church and it's day care facility continued unaffected throughout construction process.