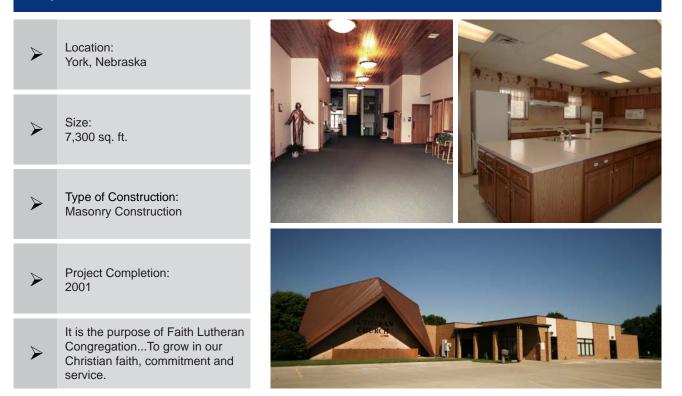

## **Expanding Fellowship**

Originally built in the 1960's, the demands of a growing congregation required Faith Lutheran to expand and renovate it's facilities. The new addition creates space for a multi-purpose room, additional classrooms, full kitchen and staff offices. Special attention was given to integrating the new structure into the existing church; protecting and relocating trees that were sacred to the congregation. The daily activities of the church and it's day care facility continued unaffected throughout construction process.

## **Project Details**

www.ayarsayars.com