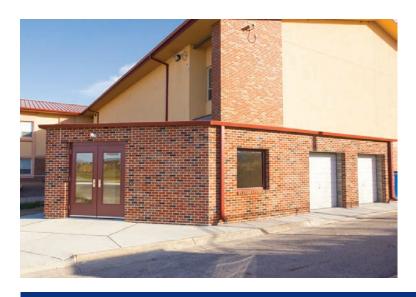

## A New Way In

A new gymnasium entrance and additional storage space were the goals of this addition. Ayars & Ayars, Inc's process driven construction ensures quality workmanship and timely completion - regardless of a project's size. Our scopes of work on this design-build project include: foundations, concrete flatwork, masonry, steel erection, interior finishes and MEP.

## **Project Details**

- Location:
  Murray, Nebraska
- Size: 600 sq. ft
- Type of Construction: Masonry Construction
- Project Completion: 2010
- Conestoga Elementary School: Believe, Achieve, Succeed!