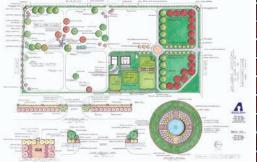

## Room for All

When Lincoln's oldest Catholic cemetery chose Ayars & Ayars, Inc. to undertake a major expansion and renovation project, our construction solutions included: facilitating site improvements, relocating a second entrance, encompassing the entire cemetery with wrought iron fencing and enhancing the overall atmosphere with a comprehensive landscaping makeover

## **Project Details**

- Location:
  Lincoln, Nebraska
- Size: 20 acres
- Type of Construction:
  Cemetery Development and
  Landscaping Restoration
- Project Completion: 2011
- Lincoln's largest Catholic cemetery