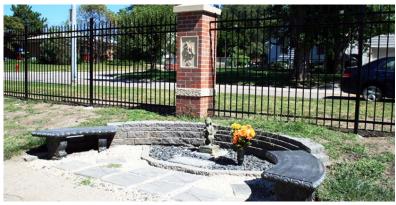

## Room for All

When Lincoln's oldest Catholic cemetery chose Ayars & Ayars, Inc. to undertake a major expansion and renovation project, our construction solutions included: facilitating site improvements, relocating a second entrance, encompassing the entire cemetery with wrought iron fencing and enhancing the overall atmosphere with a comprehensive landscaping makeover