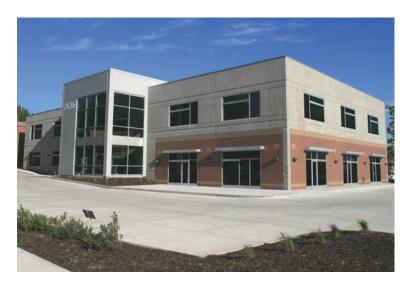

## **Rocking University Place**

The newest mixed-use facility in the historic University Place neighborhood, 48ROCK is a two-story building that bridges the gap between historic architecture and modern design. Home to Ayars & Ayars, Inc. and ARCHI + ETC. LLC, the green building practices and principles used to develop and construct this project complements our dedication to promote the importance of holistic, sustainable design. We specialize in understanding our customer's vision and building projects that address customer needs.

## **Project Details**

- Location: 2436 N 48th St. Lincoln, Nebraska
- Size: 20,000 sq. ft.
- Type of Construction: Tilt-Up
- Project Completion: 2009
- Designed, built and registered as a LEED Gold project.